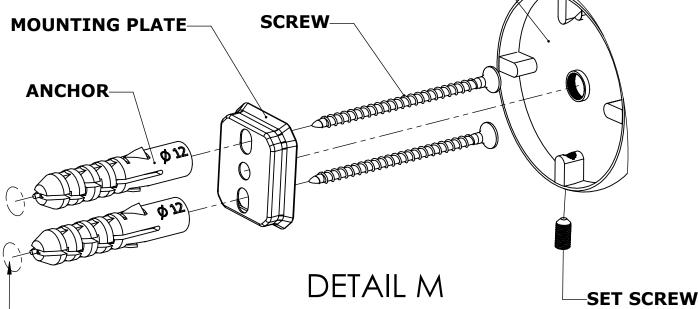

#### Step 1: Drill holes in Wall for screw anchors and attach Mounting Plate to Wall

Determine your desired location for installation and make a mark for the location of the mounting plate. Remove mounting plate from backplate by loosening set screw in backplate as pictured below. Place center hole of mounting plate over mark made above. Make 2 marks where mounting screws will be placed as shown below. Drill hole at each of the marks. (You may substitute other style mounting anchors or screws if desired). Place anchors into the holes made. Place mounting plate over holes and secure to mounting surface using screws as shown below.