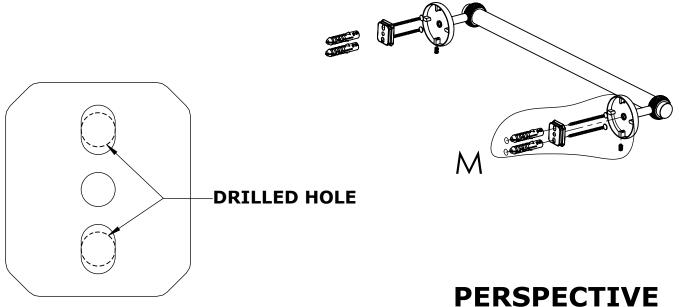

#### Step 1: Drill holes in Wall for screw anchors and attach Mounting Plate to Wall

Determine your desired location for installation and make a mark for the location of the mounting plate. Remove mounting plate from backplate by loosening set screw in backplate as pictured below. Place center hole of mounting plate over mark made above. Make 2 marks where mounting screws will be placed as shown below. Drill hole at each of the marks. (You may substitute other style mounting anchors or screws if desired). Place anchors into the holes made. Place mounting plate over holes and secure to mounting surface using screws as shown below.

# BACK PLATE

DRILLED HOLE