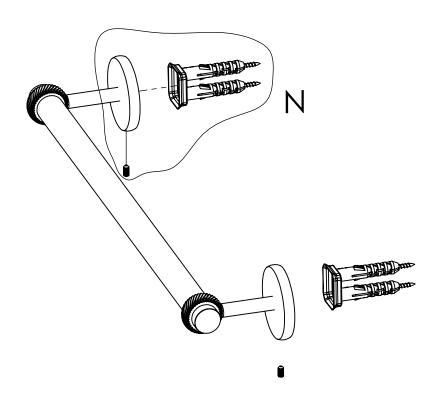

#### **Step 2:** Attach Bracket to Mounting Plate.

Place bracket on mounting plate and secure by tightening set screw as shown below.