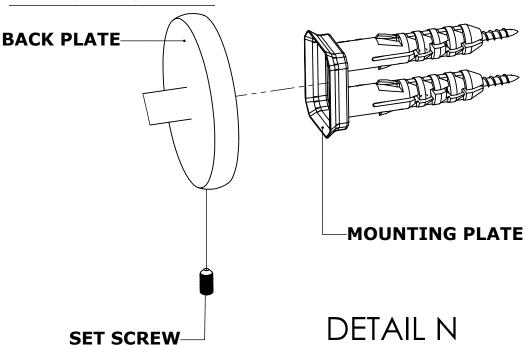

#### **Step 2:** Attach Bracket to Mounting Plate.

Place bracket on mounting plate and secure by tightening set screw as shown below.